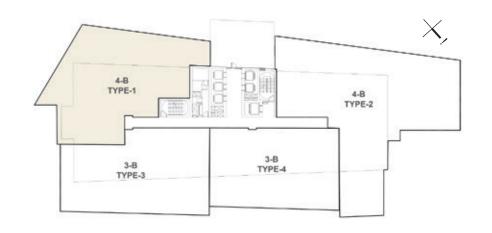

4 BEDROOMS TYPE - 01 LEVEL 5

Suite Area 2683.12 sq.ft. / 249.27 sq.m.

Terrace Area 3189.13 sq.ft. / 296.28 sq.m.

Total Area 5872.25 sq.ft. / 545.55 sq.m.