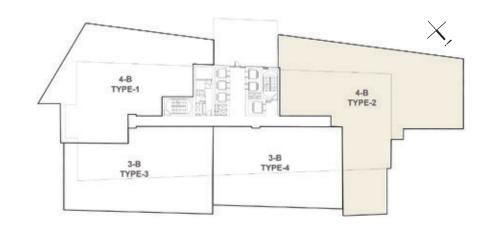

#### 4 BEDROOMS TYPE - 02 LEVEL 5

Suite Area 2852.54 sq.ft. / 265.01 sq.m.

Terrace Area 9530.36 sq.ft. / 885.40 sq.m.

Total Area 12382.90 sq.ft. / 1150.41 sq.m.