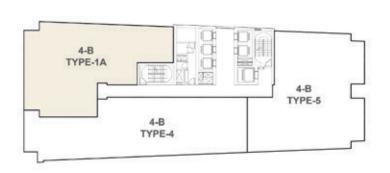

#### 4 BEDROOMS TYPE - 01A LEVEL 35 - 36

Suite Area 2670.20 sq.ft. / 248.07 sq.m.

Terrace Area 181.26 sq.ft. / 16.84 sq.m.

Total Area 2851.46 sq.ft. / 264.91 sq.m.

#### 4 BEDROOMS TYPE - 03 LEVEL 32

Suite Area 3220.88 sq.ft. / 299.23 sq.m.

Terrace Area 2522.95 sq.ft. / 234.39 sq.m.

Total Area 5743.83 sq.ft. / 533.62 sq.m.

4 BEDROOMS TYPE - 04 LEVEL 35 - 36

Suite Area 3057.70 sq.ft. / 284.07 sq.m.

Terrace Area 181.05 sq.ft. / 16.82 sq.m.

Total Area 3238.75 sq.ft. / 300.89 sq.m.

4 BEDROOMS TYPE - 05 LEVEL 35 - 36

Suite Area 2881.93 sq.ft. / 267.74 sq.m.

Terrace Area 318.72 sq.ft. / 29.61 sq.m.

Total Area 3200.65 sq.ft. / 297.35 sq.m.