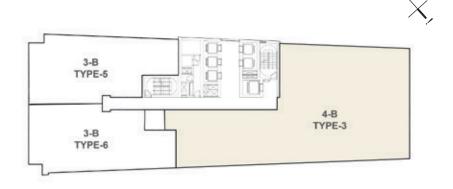

#### 4 BEDROOMS TYPE - 03 LEVEL 32

Suite Area 3220.88 sq.ft. / 299.23 sq.m.

Terrace Area 2522.95 sq.ft. / 234.39 sq.m.

Total Area 5743.83 sq.ft. / 533.62 sq.m.

4 BEDROOMS TYPE - 04 LEVEL 35 - 36

Suite Area 3057.70 sq.ft. / 284.07 sq.m.