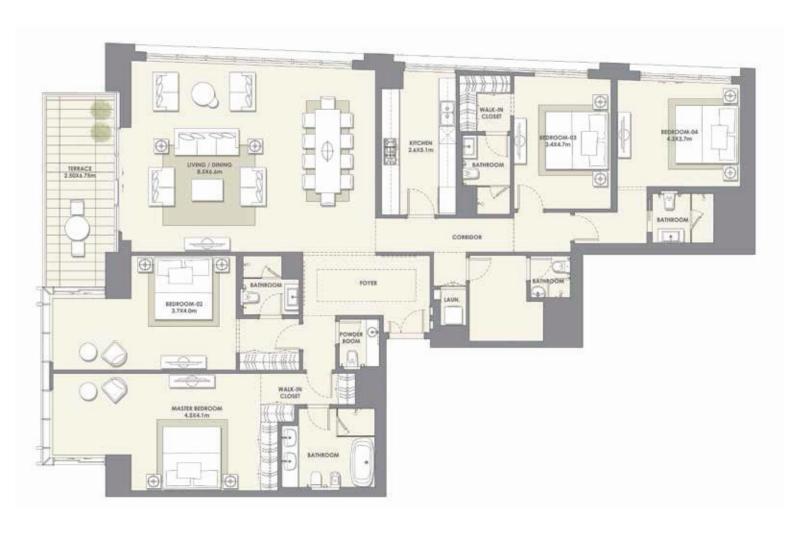

#### 4 BEDROOMS TYPE - 01A LEVEL 35 - 36

Suite Area 2670.20 sq.ft. / 248.07 sq.m.

Terrace Area 181.26 sq.ft. / 16.84 sq.m.

Total Area 2851.46 sq.ft. / 264.91 sq.m.