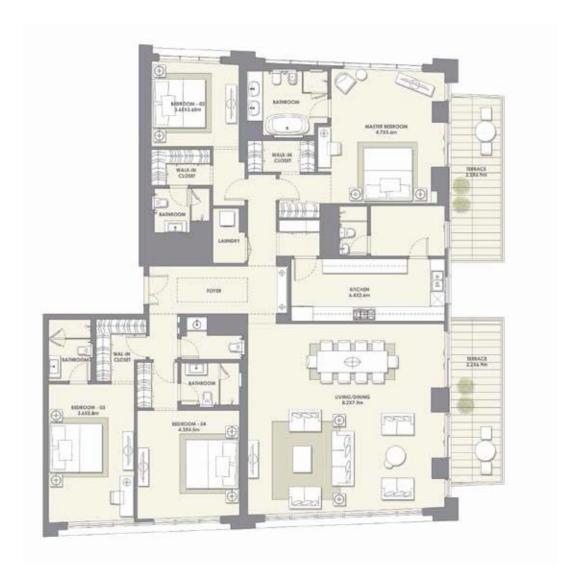

4 BEDROOMS TYPE - 01 LEVEL 5

Suite Area 2683.12 sq.ft. / 249.27 sq.m.

Terrace Area 3189.13 sq.ft. / 296.28 sq.m.

Total Area 5872.25 sq.ft. / 545.55 sq.m.

#### 4 BEDROOMS TYPE - 02 LEVEL 5

Suite Area 2852.54 sq.ft. / 265.01 sq.m.

Terrace Area 9530.36 sq.ft. / 885.40 sq.m.

Total Area 12382.90 sq.ft. / 1150.41 sq.m.