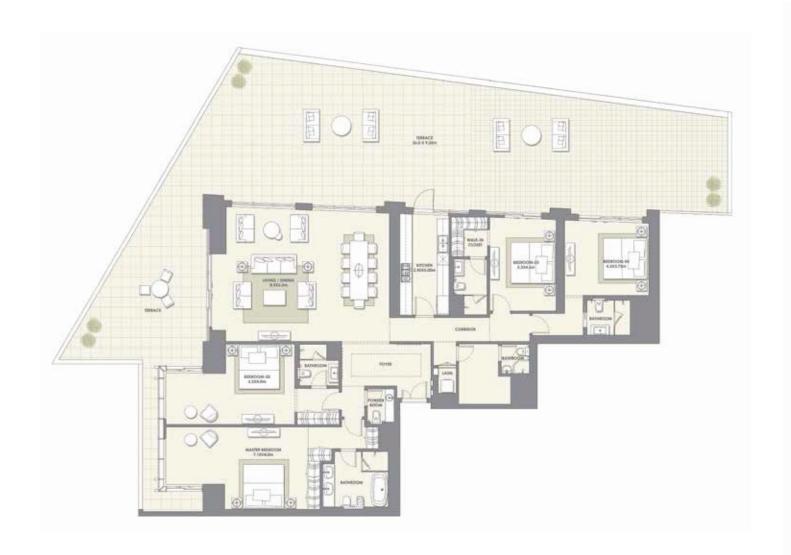

4 BEDROOMS TYPE - 01 LEVEL 5

Suite Area 2683.12 sq.ft. / 249.27 sq.m.

Terrace Area 3189.13 sq.ft. / 296.28 sq.m.

Total Area 5872.25 sq.ft. / 545.55 sq.m.