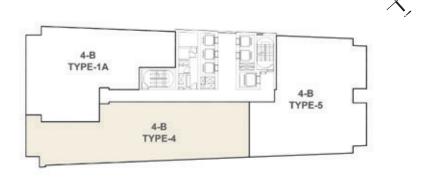

#### 4 BEDROOMS TYPE - 03 LEVEL 32

Suite Area 3220.88 sq.ft. / 299.23 sq.m.

Terrace Area 2522.95 sq.ft. / 234.39 sq.m.

Total Area 5743.83 sq.ft. / 533.62 sq.m.

4 BEDROOMS TYPE - 04 LEVEL 35 - 36

Suite Area 3057.70 sq.ft. / 284.07 sq.m.

Terrace Area 181.05 sq.ft. / 16.82 sq.m.

Total Area 3238.75 sq.ft. / 300.89 sq.m.

4 BEDROOMS TYPE - 05 LEVEL 35 - 36

Suite Area 2881.93 sq.ft. / 267.74 sq.m.

Terrace Area 318.72 sq.ft. / 29.61 sq.m.

Total Area 3200.65 sq.ft. / 297.35 sq.m.