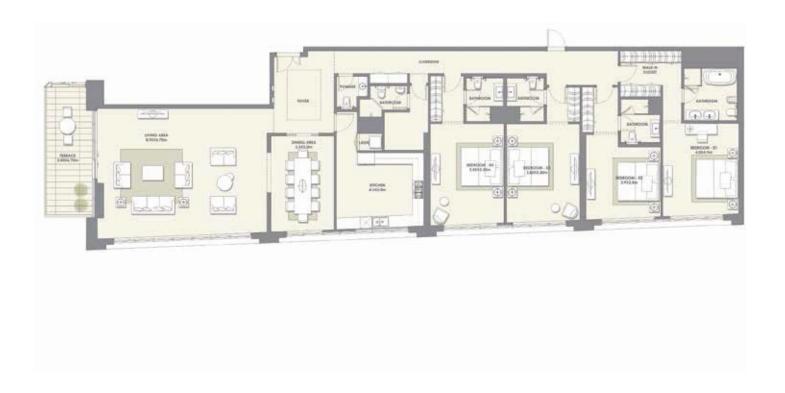

#### 4 BEDROOMS TYPE - 03 LEVEL 32

Suite Area 3220.88 sq.ft. / 299.23 sq.m.

Terrace Area 2522.95 sq.ft. / 234.39 sq.m.

Total Area 5743.83 sq.ft. / 533.62 sq.m.

4 BEDROOMS TYPE - 04 LEVEL 35 - 36

Suite Area 3057.70 sq.ft. / 284.07 sq.m.